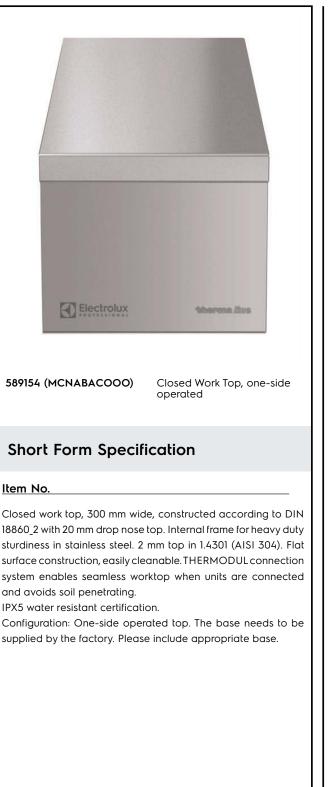

### Construction

- IPX5 water resistance certification.
- 2 mm top in 1.4301 (AISI 304).
- Flat surface construction with minimal hidden areas to easily clean all surfaces
- Internal frame for heavy duty sturdiness in 1.4301 (AISI 304).
- Unit constructed according to DIN 18860\_2 with 20 mm drop nose top.

# Modular Cooking Range Line thermaline 90 - 300 mm Closed Work top, 1 Side

The company reserves the right to make modifications to the products without prior notice. All information correct at time of printing.