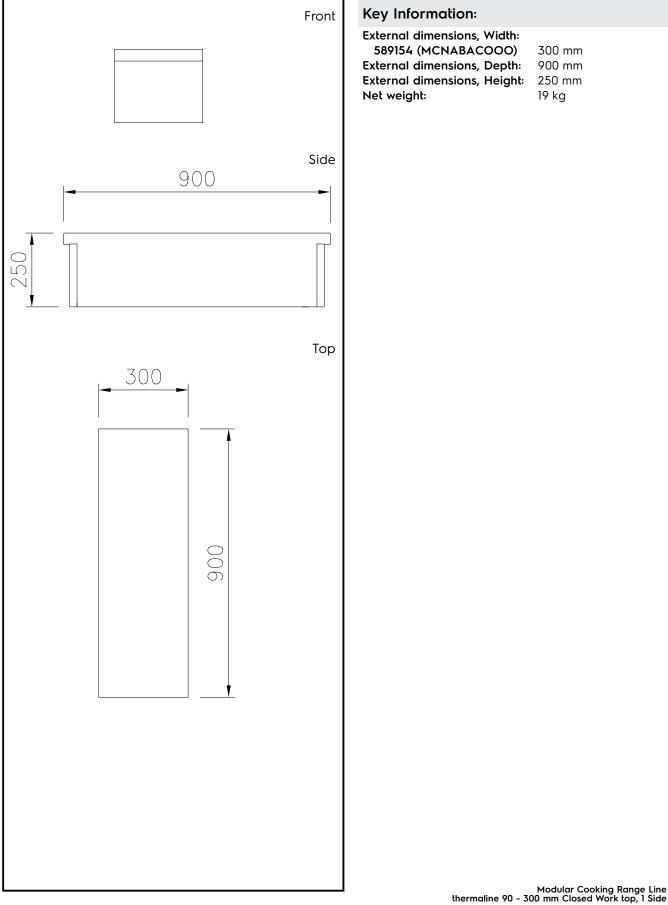

Modular Cooking Range Line thermaline 90 - 300 mm Closed Work top, 1 Side

# Modular Cooking Range Line thermaline 90 - 300 mm Closed Work top, 1 Side

The company reserves the right to make modifications to the products without prior notice. All information correct at time of printing.